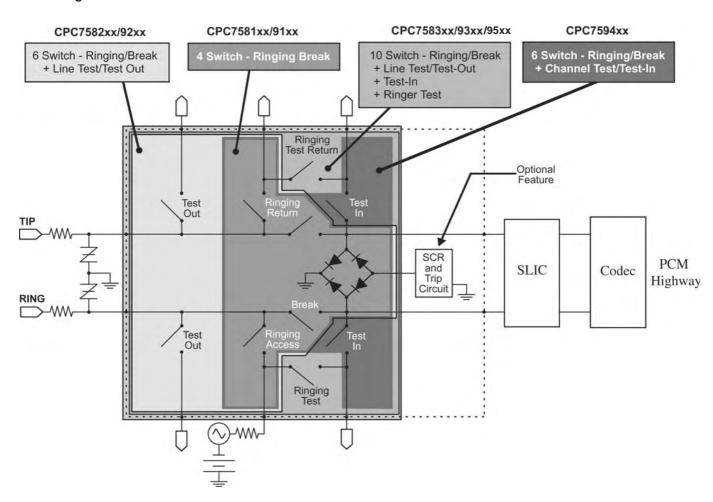

MRs<br>LCAS replaces | Area Savings<br>vs EMRs |
|-------------|---------|----|----|-----|------|----------------------------|-------------------------|
|             |         | mm | mm | mm  | mm²  |                            |                         |
| CPC7591Mx   | 16DFN   | 6  | 7  | 0.9 | 42   | 1                          | 43%                     |
| CPC7592Mx   | 16DFN   | 6  | 7  | 0.9 | 42   | 2                          | 71%                     |
| CPC7593Mx   | 28DFN   | 7  | 11 | 0.9 | 77   | 3                          | 65%                     |
| CPC7594Mx   | 16DFN   | 6  | 7  | 0.9 | 42   | 2                          | 71%                     |
| CPC7595Mx   | 28DFN   | 7  | 11 | 0.9 | 77   | 3                          | 65%                     |

## **Block Diagram**